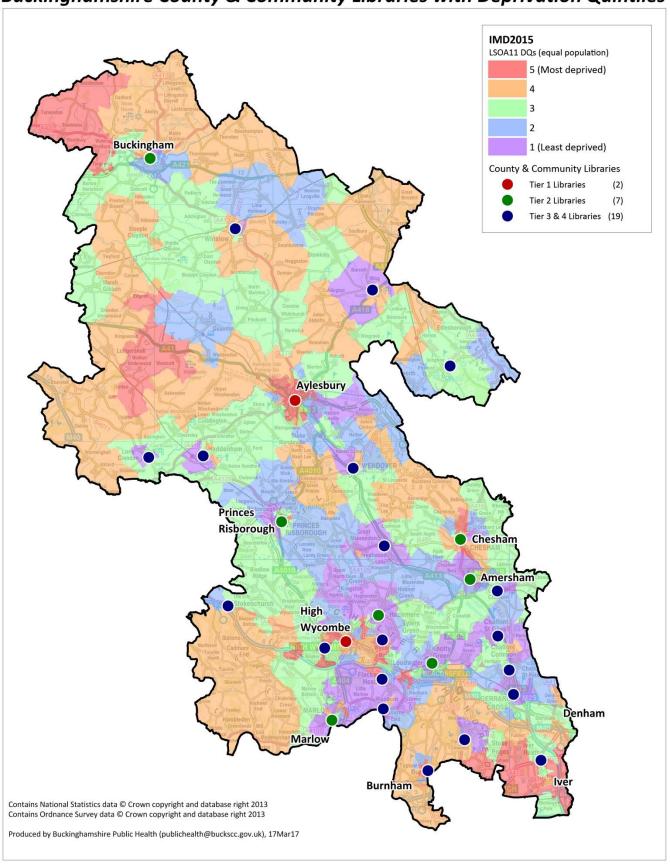

## **Buckinghamshire County & Community Libraries with Deprivation Quintiles**

The libraries in the County are spread evenly across all of the quintiles. However, from the map and underlying postcode data, we can see that both Tier 1 libraries are in DQ5 (the most deprived quintile).